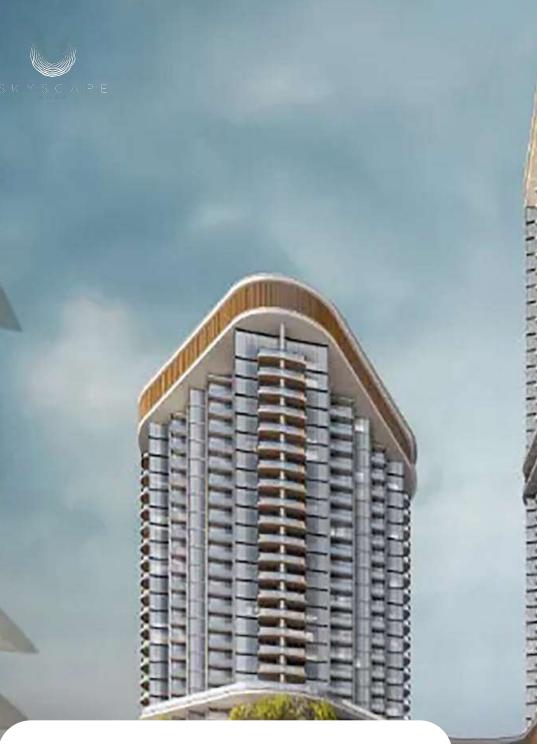

#### DIAMOND-SHAPED, EYE-CATCHING ARCHITECTURE

MULLING LA

MILLING AND LONG

-12

inen Bann.

The tower has a diamond shape, which makes it stand out among the high-rise buildings of the community. The fa**ç**ade is lined with gray panels, and panoramic glazing makes it visually lighter.

#### PROJECT ARCHITECTURE

PROJECT ARCHITECTURE