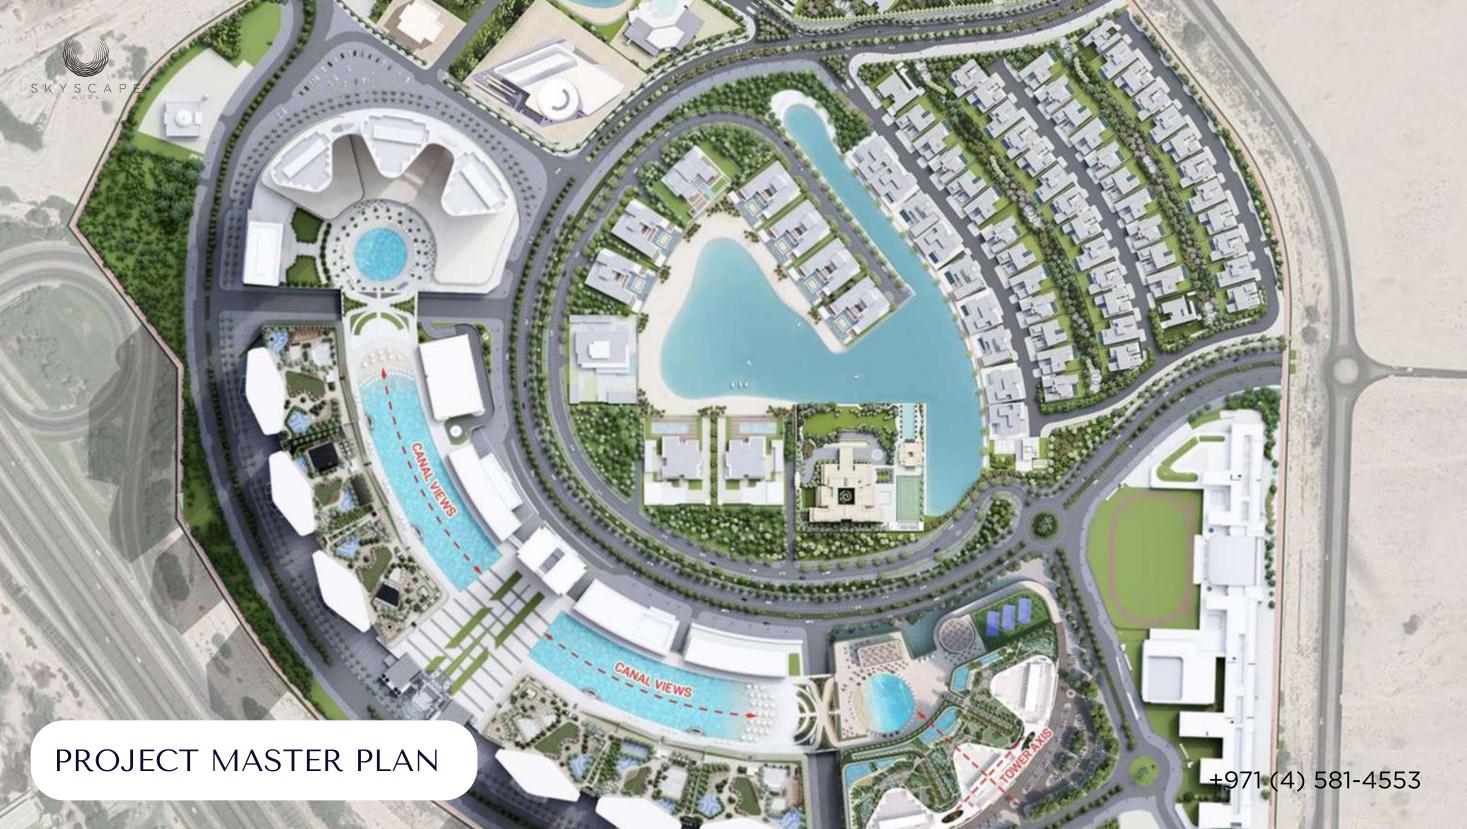

#### INFINITY POOL

August 1

Take a dip in the infinity wave pool and get rid of everyday stress. The seating areas are equipped with upscale amenities and patios overlooking the greenery.

have

124

der A

#### PRIVATE BEACH

The project is located along a new artificial lagoon with crystal clear water and white sand.

#### PARKS AND GARDENS

IN TU

Stroll through the shady greens of Shoba Hartland, home to 358 plant species.

state line inc

Citra Citra

**HH** 

ALLE SUCC

四條 医回口的

#### TERRACES ON THE PODIUM

+971 (4) 581-4553

The podium features relaxation terraces with breathtaking views of the Burj Khalifa and the center of Dubai.

On the project territory there are running and walking tracks with soft surfaces, as well as equipped gyms and areas for individual training.