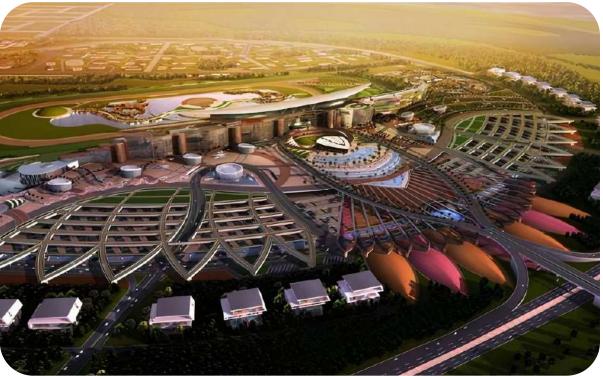

## THE MEYDAN ONE SHOPPING CENTER

Meydan One Mall in Mohammed bin Rashid City will feature the world's longest indoor ski slope, measuring 1 km in length and covering an area of 12,000 sq.m. In addition, the shopping center will house the world's largest dancing fountain.