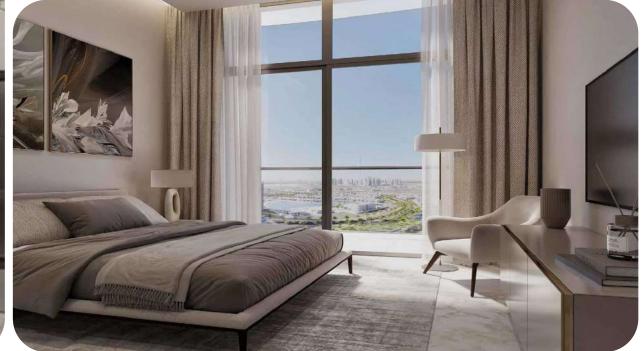

#### FINISH WITHOUT FURNITURE

The apartments are decorated in light and neutral colors, which adds sophistication and modern charm. If you wish, you can always bring your ideas and bright accents into the interior. The spacious rooms are filled with air and light thanks to floor-to-ceiling windows that replace the external walls.

#### BEDROOM INTERIOR VARIATION

al-1 -