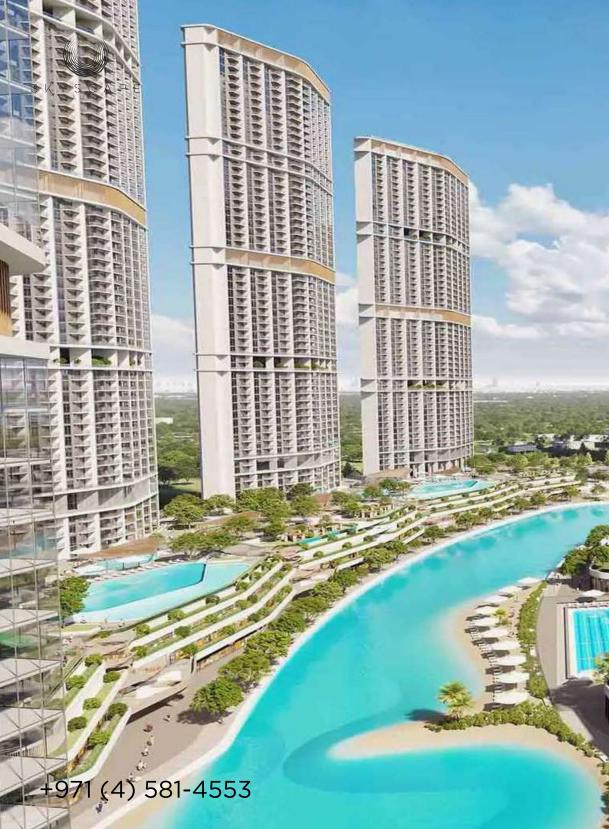

#### DIAMOND-SHAPED, EYE-CATCHING ARCHITECTURE

MULLING LA

MILLING AND LONG

-12

inen Bann.

The tower has a diamond shape, which makes it stand out among the high-rise buildings of the community. The fa**ç**ade is lined with gray panels, and panoramic glazing makes it visually lighter.

#### INFINITY POOL

August 1

Take a dip in the infinity wave pool and get rid of everyday stress. The seating areas are equipped with upscale amenities and patios overlooking the greenery.

have

124

der A

#### PRIVATE BEACH

The project is located along a new artificial lagoon with crystal clear water and white sand.