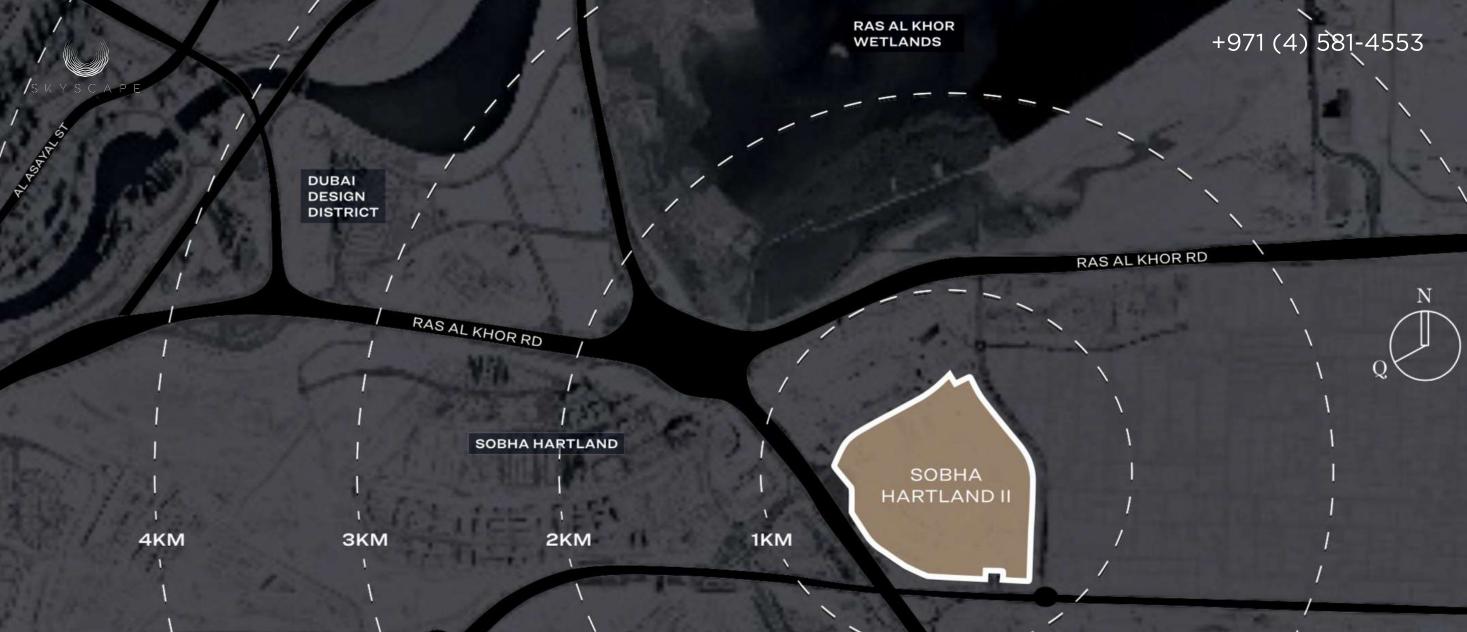

#### 10 MINUTES FROM BURJ KHALIFA

Hartland 2 is a modern developing community located a 10-minute walk from the iconic building of Dubai, the Burj Khalifa tower. The convenient location allows you to reach all locations of the city in no more than 30 minutes.

#### VIEW OF THE RESERVE AND BAY

The complex is located near the Ras al Khor Sanctuary - enjoy views of colorful pink flamingos, to the north overlooking the calming waters of the Creek, a skyline with panoramic views of the Burj Khalifa.