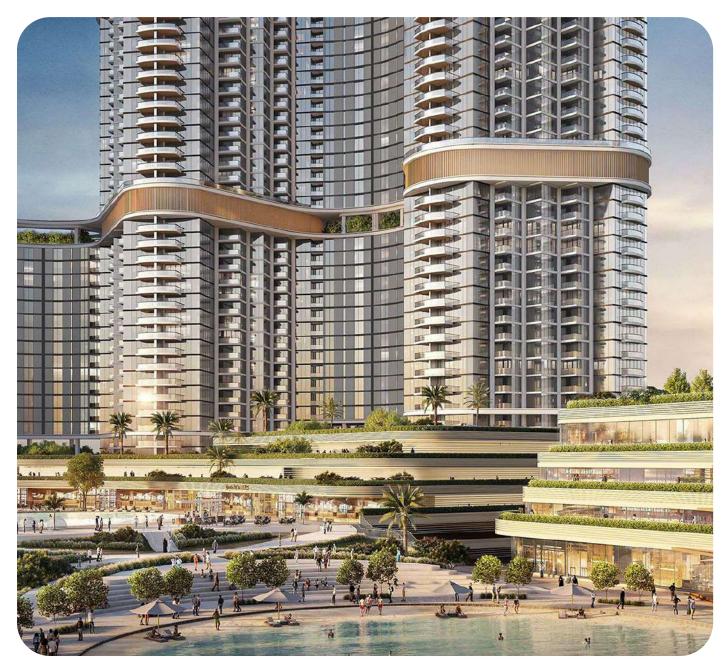

#### DIAMOND-SHAPED, EYE-CATCHING ARCHITECTURE

MULLING LA

MILLING AND LONG

-12

inen Bann.

The tower has a diamond shape, which makes it stand out among the high-rise buildings of the community. The fa**ç**ade is lined with gray panels, and panoramic glazing makes it visually lighter.

#### PROJECT ARCHITECTURE

PROJECT ARCHITECTURE