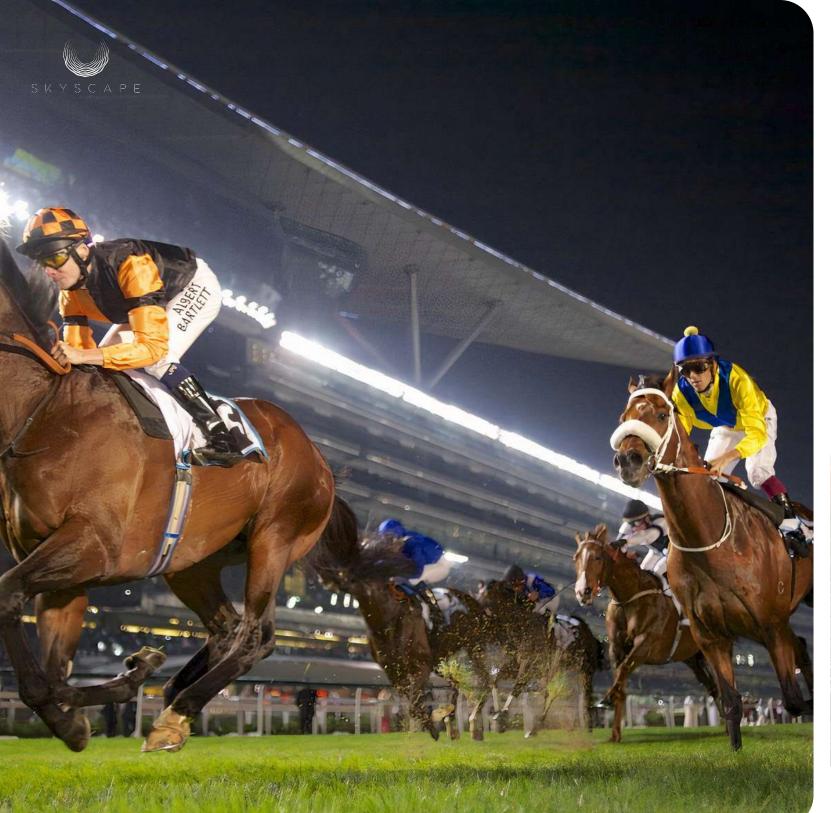

#### MEYDAN HIPPODROME

Every March, tens of thousands of horse racing fans flock to Meydan Racecourse in Dubai to witness the massive \$35 million Dubai World Cup. Located 15 minutes drive from the project.