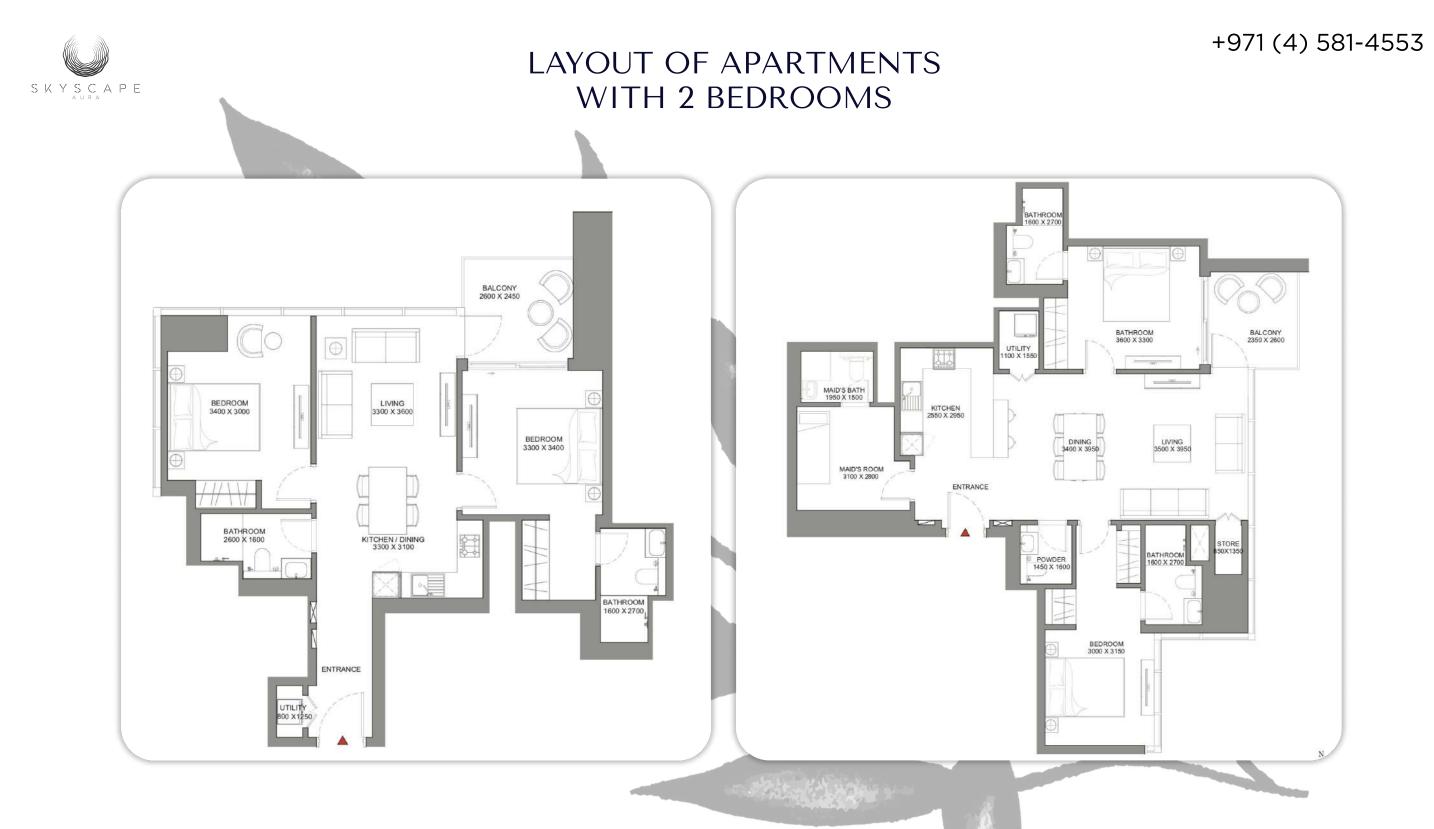

ECTURE

MULLING LA

MILLING AND LONG

-12

inen Bann.

The tower has a diamond shape, which makes it stand out among the high-rise buildings of the community. The fa**ç**ade is lined with gray panels, and panoramic glazing makes it visually lighter.





#### PROJECT ARCHITECTURE





PROJECT ARCHITECTURE



### THE PROJECT INCLUDES APARTMENTS WITH 1, 2 AND 3 BEDROOMS.



#### FINISH WITHOUT FURNITURE

The apartments are decorated in light and neutral colors, which adds sophistication and modern charm. If you wish, you can always bring your ideas and bright accents into the interior. The spacious rooms are filled with air and light thanks to floor-to-ceiling windows that replace the external walls.





#### BEDROOM INTERIOR VARIATION

al-1 -



#### LAYOUT OF APARTMENTS WITH 1 BEDROOM







#### LAYOUT OF APARTMENTS WITH 3 BEDROOMS

BALCONY  $\oplus$ 2600 x 1400 BATHROOM 1600 x 2600 MAID'S ROOM BEDROOM 2250 x 2000 3050 x 3550 LIVING BEDROOM 3100 x 4700 3500 x 3050 DINING 3000 x 2650 MAID'S TOILET 2100 X1400 ENTRANCE < BATHROOM 1600 x 2600 UTILITY 850X105 BATHROOM 2700 X 1600 KITCHEN 2350 X 1800 BEDROOM 3000 x 4850 BALCONY 2100 X 1750

#### INFINITY POOL

August 1

Take a dip in the infinity wave pool and get rid of everyday stress. The seating areas are equipped with upscale amenities and patios overlooking the greenery.

have

124

der A







#### PRIVATE BEACH

The project is located along a new artificial lagoon with crystal clear water and white sand.





#### YSCAPE

#### BBQ AREA

Enjoy a meal in the BBQ and dining areas or watch a movie on the outdoor movie scre