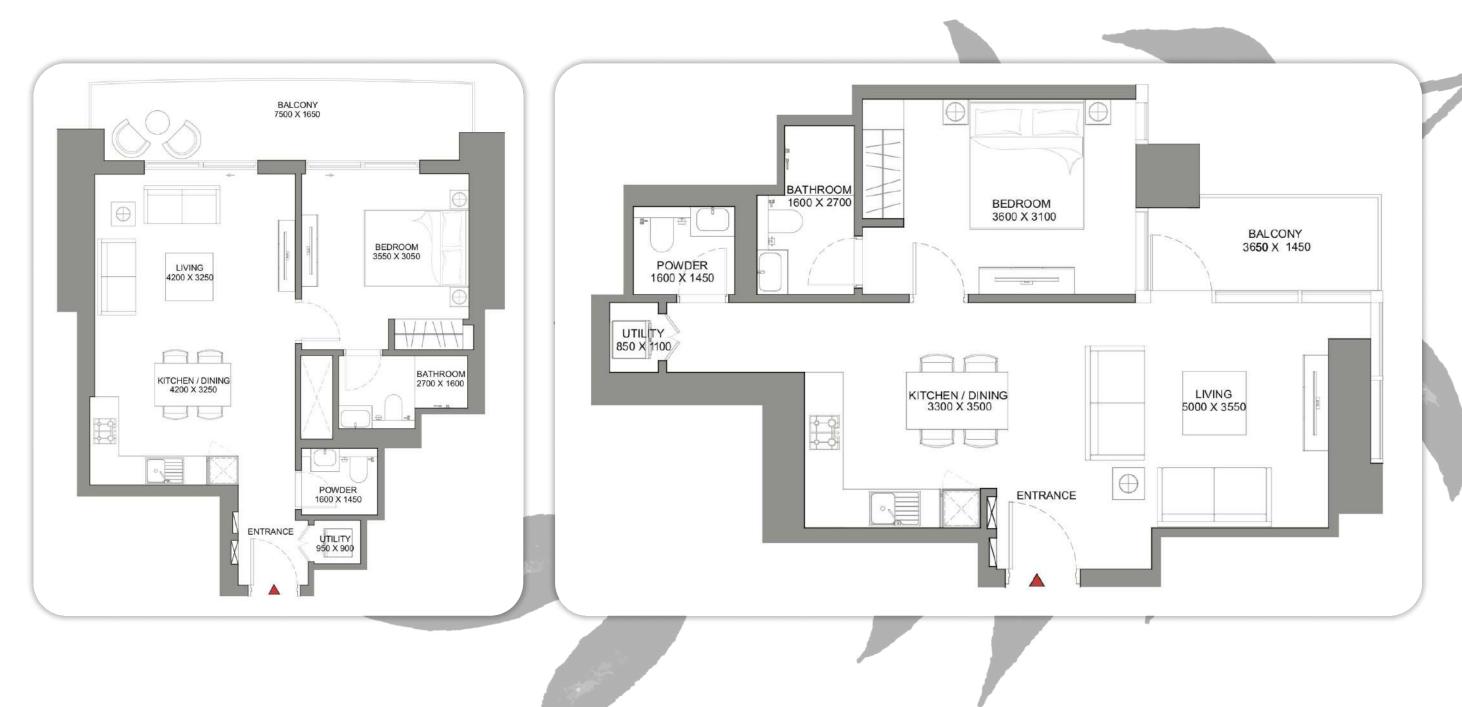

ITECTURE

MULLING LA

MILLING AND LONG

-12

inen Bann.

The tower has a diamond shape, which makes it stand out among the high-rise buildings of the community. The fa**ç**ade is lined with gray panels, and panoramic glazing makes it visually lighter.





#### PROJECT ARCHITECTURE





PROJECT ARCHITECTURE



### THE PROJECT INCLUDES APARTMENTS WITH 1, 2 AND 3 BEDROOMS.



#### FINISH WITHOUT FURNITURE

The apartments are decorated in light and neutral colors, which adds sophistication and modern charm. If you wish, you can always bring your ideas and bright accents into the interior. The spacious rooms are filled with air and light thanks to floor-to-ceiling windows that replace the external walls.





#### BEDROOM INTERIOR VARIATION

al-1 -



#### LAYOUT OF APARTMENTS WITH 1 BEDROOM







#### LAYOUT OF APARTMENTS WITH 3 BEDROOMS

BALCONY  $\oplus$ 2600 x 1400 BATHROOM 1600 x 2600 MAID'S ROOM BEDROOM 2250 x 2000 3050 x 3550 LIVING BEDROOM 3100 x 4700 3500 x 3050 DINING 3000 x 2650 MAID'S TOILET 2100 X1400 ENTRANCE < BATHROOM 1600 x 2600 UTILITY 850X105 BATHROOM 2700 X 1600 KITCHEN 2350 X 1800 BEDROOM 3000 x 4850 BALCONY 2100 X 1750

#### INFINITY POOL

August 1

Take a dip in the infinity wave pool and get rid of everyday stress. The seating areas are equipped with upscale amenities and patios overlooking the greenery.

have

124

der A







#### PRIVATE BEACH

The project is located along a new artificial lagoon with crystal clear water and white sand.





#### YSCAPE

#### BBQ AREA

Enjoy a meal in the BBQ and dining areas or watch a movie on the outdoor movie sc