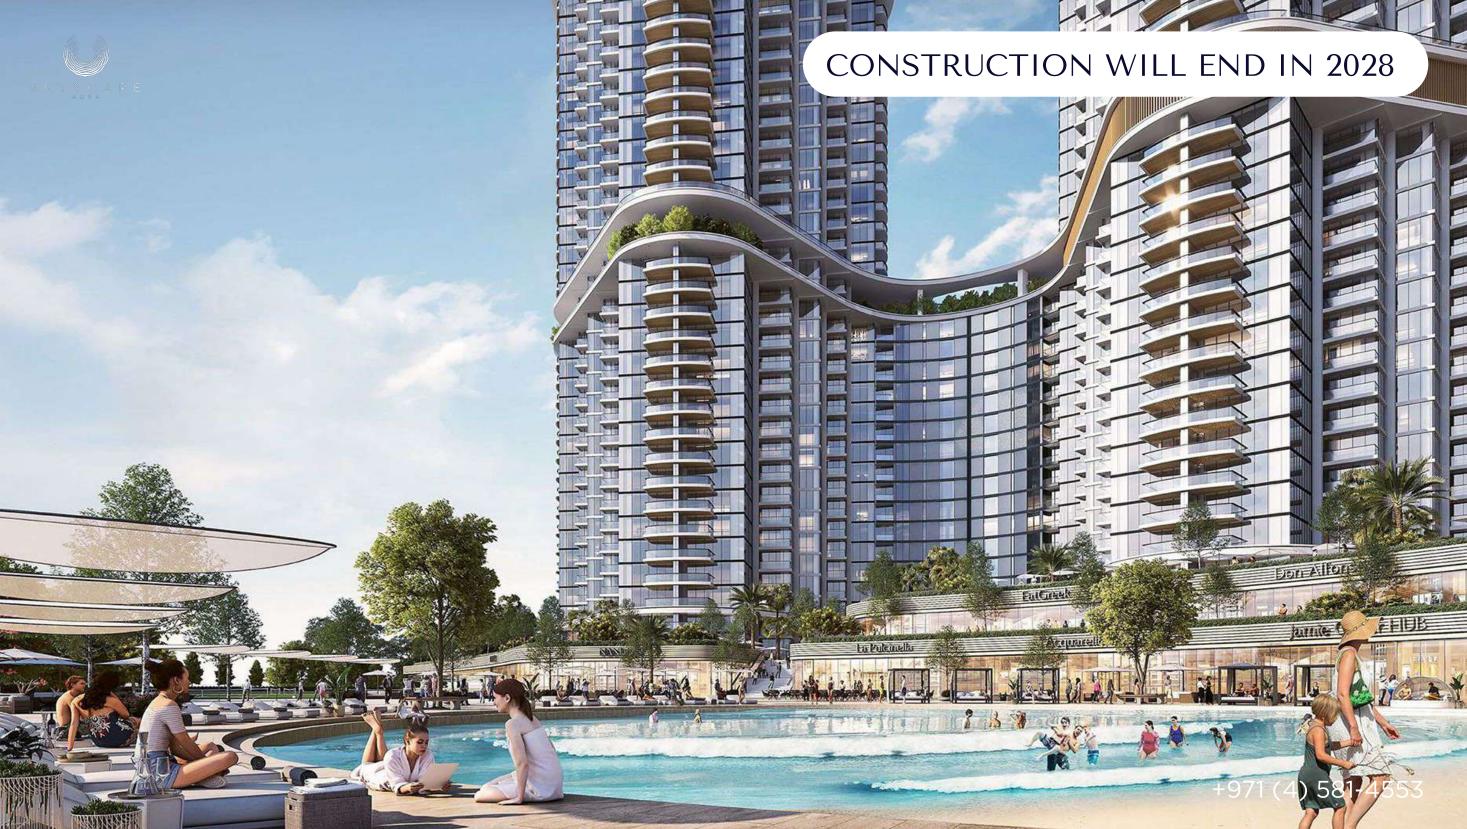

#### DIAMOND-SHAPED, EYE-CATCHING ARCHITECTURE

MULLING LA

MILLING AND LONG

-12

inen Bann.

The tower has a diamond shape, which makes it stand out among the high-rise buildings of the community. The fa**ç**ade is lined with gray panels, and panoramic glazing makes it visually lighter.