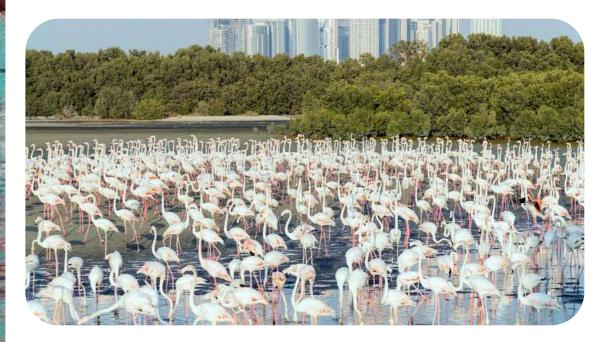

#### VIEW OF THE RESERVE AND BAY

The complex is located near the Ras al Khor Sanctuary - enjoy views of colorful pink flamingos, to the north overlooking the calming waters of the Creek, a skyline with panoramic views of the Burj Khalifa.