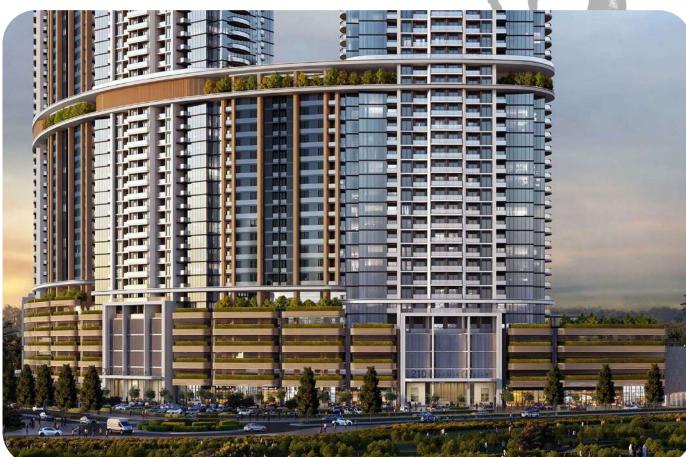

#### DIAMOND-SHAPED, EYE-CATCHING ARCHITECTURE

MULLING LA

MILLING AND LONG

-12

inen Bann.

The tower has a diamond shape, which makes it stand out among the high-rise buildings of the community. The fa**ç**ade is lined with gray panels, and panoramic glazing makes it visually lighter.

#### PROJECT ARCHITECTURE

PROJECT ARCHITECTURE