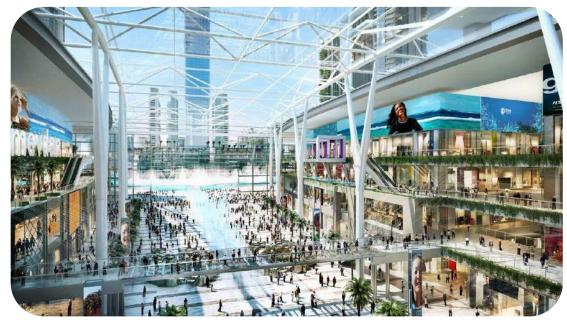

## THE MEYDAN ONE SHOPPING CENTER

Meydan One Mall in Mohammed bin Rashid City will feature the world's longest indoor ski slope, measuring 1 km in length and covering an area of 12,000 sq.m. In addition, the shopping center will house the world's largest dancing fountain.