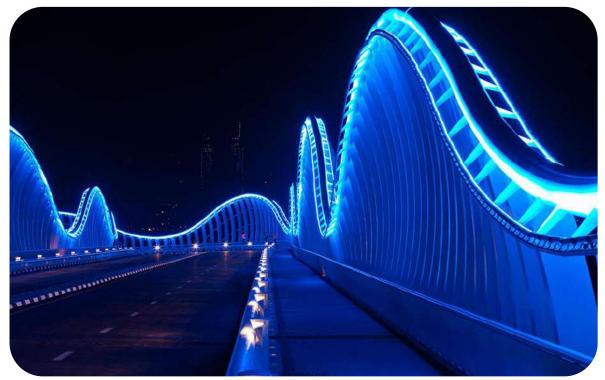

#### MEYDAN BRIDGE

The Meydan Bridge is an architectural marvel located a couple of minutes from the project. Its wave-like shape and spectacular design are the pride of Dubai. The blue light perfectly complements and highlights the striking shape of the bridge with its continuous wavy line of light. The lighting transformed the bridge into a spectacular symbol, visible for miles.