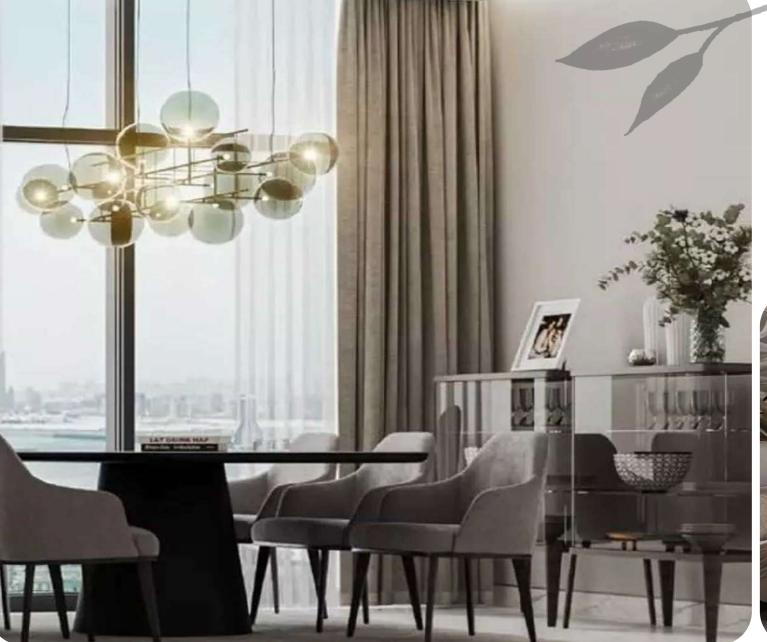

#### FINISH WITHOUT FURNITURE

The apartments are decorated in light and neutral colors, which adds sophistication and modern charm. If you wish, you can always bring your ideas and bright accents into the interior. The spacious rooms are filled with air and light thanks to floor-to-ceiling windows that replace the external walls.